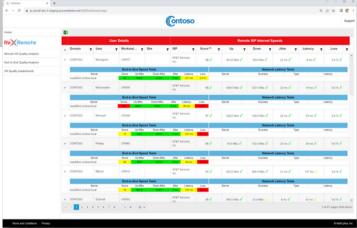

The ReXRemote™ Score provides IT with an efficient evaluation metric for all end-to-end application connections to quickly identify and troubleshoot problems.

### REMOTE ISP LEADERBOARD

The Remote ISP
Leaderboard Score
enables IT to quickly
identify, and
continuously monitor,
your Hybrid Worker's
least and best
performing home ISP
vendors by region."

Our comprehensive dashboard lets you dive deep into the most important performance metrics. Gain real-time visibility into application response times, network latency, and local ISP connectivity issues. Identify bottlenecks, diagnose performance gaps, and proactively address potential issues before they impact productivity. ReXRemote™ goes beyond monitoring. Our platform enables you to take actionable steps to enhance remote work performance. With granular data at your fingertips, you can make informed decisions to optimize network configurations, troubleshoot application performance, and improve the overall remote work experience.